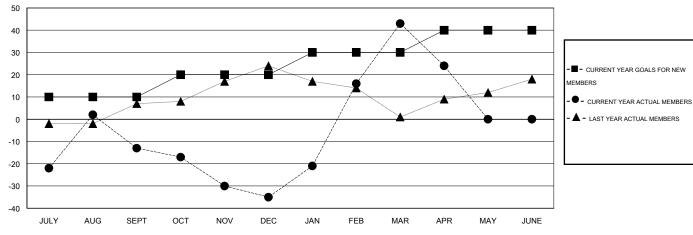

| J                     | Members                     |                    |                                  |                              |                             |  |  |
|-----------------------|-----------------------------|--------------------|----------------------------------|------------------------------|-----------------------------|--|--|
| RESULTS FOR 2013-2014 |                             |                    |                                  |                              |                             |  |  |
|                       | QUARTER                     | NEW MEMBER<br>GOAL | ACTUAL TOTAL<br>MEMBERS<br>ADDED | ACTUAL<br>DROPPED<br>MEMBERS | ACTUAL NET<br>GAIN/<br>LOSS |  |  |
|                       | JULY/AUG/SEPT OCT/NOV/DEC   | 10<br>10           | 69<br>62                         | 82<br>84                     | -13<br>-22                  |  |  |
|                       | JAN/FEB/MAR<br>APR/MAY/JUNE | 10<br>10           | 129<br>18                        | 51<br>37                     | 78<br>-19                   |  |  |