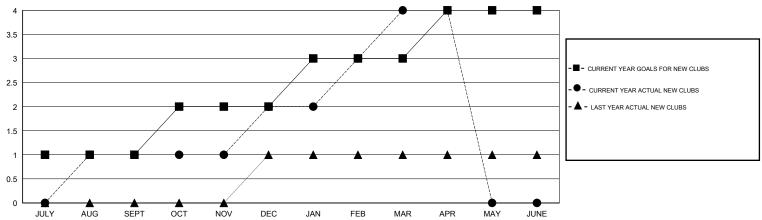

## MONTHLY MEMBERSHIP PROGRESS REPORT

District 2 X3

Results as of: 4/30/2014

GMT: HAL GRIFFIN LOCATION TEXAS GMT CA 1

|                       |                  | Clubs               |                            |                             | brack  brack |  |
|-----------------------|------------------|---------------------|----------------------------|-----------------------------|----------------------------------------------------------------------------------------------------------------------------------------------------------------------------------------------------------------------------------------------------------------------------------------------------------------------------------------------------------------------------------------------------------------------------------------------------------------------------------------------------------------------------------------------------------------------------------------------------------------------------------------------------------------------------------------------------------------------------------------------------------------------------------------------------------------------------------------------------------------------------------------------------------------------------------------------------------------------------------------------------------------------------------------------------------------------------------------------------------------------------------------------------------------------------------------------------------------------------------------------------------------------------------------------------------------------------------------------------------------------------------------------------------------------------------------------------------------------------------------------------------------------------------------------------------------------------------------------------------------------------------------------------------------------------------------------------------------------------------------------------------------------------------------------------------------------------------------------------------------------------------------------------------------------------------------------------------------------------------------------------------------------------------------------------------------------------------------------------------------------------|--|
| RESULTS FOR 2013-2014 |                  |                     |                            |                             |                                                                                                                                                                                                                                                                                                                                                                                                                                                                                                                                                                                                                                                                                                                                                                                                                                                                                                                                                                                                                                                                                                                                                                                                                                                                                                                                                                                                                                                                                                                                                                                                                                                                                                                                                                                                                                                                                                                                                                                                                                                                                                                            |  |
| QUARTER               | NEW CLUB<br>GOAL | ACTUAL NEW<br>CLUBS | ACTUAL<br>DROPPED<br>CLUBS | ACTUAL NET<br>GAIN/<br>LOSS | Q                                                                                                                                                                                                                                                                                                                                                                                                                                                                                                                                                                                                                                                                                                                                                                                                                                                                                                                                                                                                                                                                                                                                                                                                                                                                                                                                                                                                                                                                                                                                                                                                                                                                                                                                                                                                                                                                                                                                                                                                                                                                                                                          |  |
| JULY/AUG/SEPT         | 1                | 1                   | 0                          | 1                           | JU                                                                                                                                                                                                                                                                                                                                                                                                                                                                                                                                                                                                                                                                                                                                                                                                                                                                                                                                                                                                                                                                                                                                                                                                                                                                                                                                                                                                                                                                                                                                                                                                                                                                                                                                                                                                                                                                                                                                                                                                                                                                                                                         |  |
| OCT/NOV/DEC           | 1                | 1                   | 0                          | 1                           | 00                                                                                                                                                                                                                                                                                                                                                                                                                                                                                                                                                                                                                                                                                                                                                                                                                                                                                                                                                                                                                                                                                                                                                                                                                                                                                                                                                                                                                                                                                                                                                                                                                                                                                                                                                                                                                                                                                                                                                                                                                                                                                                                         |  |
| JAN/FEB/MAR           | 1                | 2                   | 1                          | 1                           | JA                                                                                                                                                                                                                                                                                                                                                                                                                                                                                                                                                                                                                                                                                                                                                                                                                                                                                                                                                                                                                                                                                                                                                                                                                                                                                                                                                                                                                                                                                                                                                                                                                                                                                                                                                                                                                                                                                                                                                                                                                                                                                                                         |  |
| APR/MAY/JUNE          | 1                | 0                   | 0                          | 0                           | AF                                                                                                                                                                                                                                                                                                                                                                                                                                                                                                                                                                                                                                                                                                                                                                                                                                                                                                                                                                                                                                                                                                                                                                                                                                                                                                                                                                                                                                                                                                                                                                                                                                                                                                                                                                                                                                                                                                                                                                                                                                                                                                                         |  |
|                       |                  |                     |                            |                             |                                                                                                                                                                                                                                                                                                                                                                                                                                                                                                                                                                                                                                                                                                                                                                                                                                                                                                                                                                                                                                                                                                                                                                                                                                                                                                                                                                                                                                                                                                                                                                                                                                                                                                                                                                                                                                                                                                                                                                                                                                                                                                                            |  |